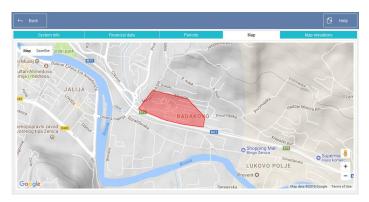

New CalcuLEAKator will contain maps for drawing DMA border, measurement point etc.

New CalcuLEAKator will be available for download in March 2018